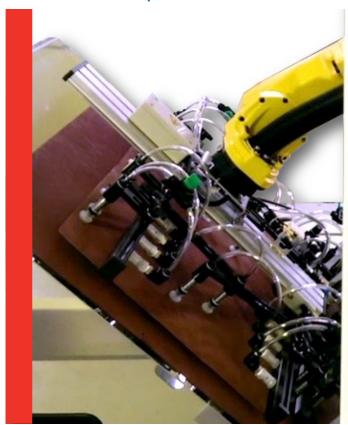

## **DESCRIPTION**

- 1 Frame-mounted arm allows for faster installation.
- 2 Conveyor to tray or Conveyor to L-rack unloading (must specify which combination of both at purchase).
- 3 High-reliability FANUC 6-axis robot.
- Precise and fast positioning for optimal throughput.
- **5** As an option, the machine can manage panels with interleaf.