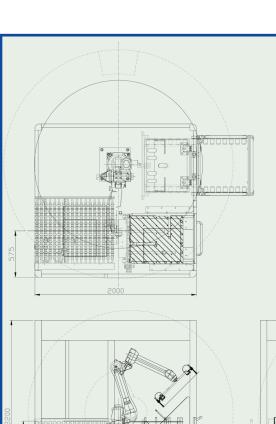

## www.saa-symtek.com

| TYPE               | Loader                              |
|--------------------|-------------------------------------|
| DIMENSIONS (LxWXH) | 2000x1900x2200 mm                   |
| WORKING HEIGHT     | 950 ± 50 mm                         |
| MAX. PANEL SIZE    | 622.3 x 579.12 mm (24.5 x 22.8 in.) |
| MIN. PANEL SIZE    | 406.4 x 457.2 mm (16 x 18 in.)      |
| PANEL THICKNESS    | 0.05 ~ 3.2 mm                       |
| POWER              | 3Ph 380V 50Hz 4.2KW                 |
| AIR                | 0.6 Mpa 250 NL/min                  |
| THROUGHPUT         | 8 pcs/min                           |