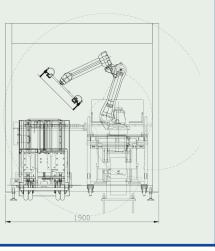

## SUR-128 Double tray /

magazine unloader

**SUITABLE FOR** 

Unloading panels to tray or L-rack

## **DESCRIPTION**

- 1 Frame-mounted arm allows for faster installation.
- 2 Conveyor to tray or Conveyor to L-rack unloading (must specify which combination of both at purchase).
- 3 High-reliability FANUC 6-axis robot.
- Precise and fast positioning for optimal throughput.
- **5** As an option, the machine can manage panels with interleaf.

## www.saa-symtek.com

| TYPE               | Loader                              |
|--------------------|-------------------------------------|
| DIMENSIONS (LxWXH) | 2000x1900x2200 mm                   |
| WORKING HEIGHT     | 950 ± 50 mm                         |
| MAX. PANEL SIZE    | 622.3 x 579.12 mm (24.5 x 22.8 in.) |
| MIN. PANEL SIZE    | 406.4 x 457.2 mm (16 x 18 in.)      |
| PANEL THICKNESS    | 0.05 ~ 3.2 mm                       |
| POWER              | 3Ph 380V 50Hz 4.2KW                 |
| AIR                | 0.6 Mpa 250 NL/min                  |
| THROUGHPUT         | 8 pcs/min                           |