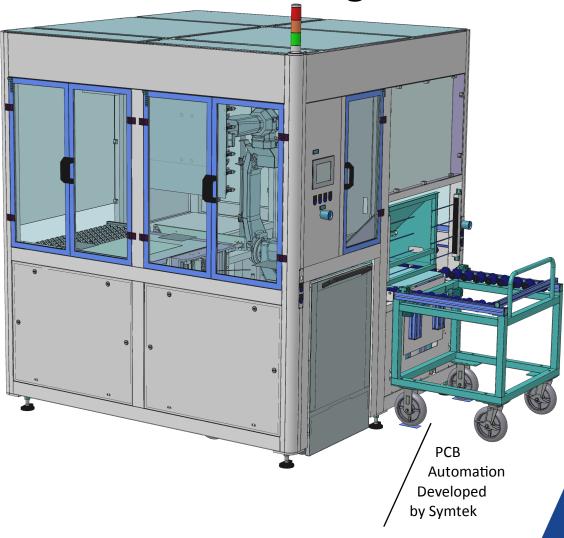

## SUR-128 Double tray /

magazine unloader

**SUITABLE FOR** 

Unloading panels to tray or L-rack

## **DESCRIPTION**

- 1 Frame-mounted arm allows for faster installation.
- 2 Conveyor to tray or Conveyor to L-rack unloading (must specify which combination of both at purchase).
- 3 High-reliability FANUC 6-axis robot.
- Precise and fast positioning for optimal throughput.
- **5** As an option, the machine can manage panels with interleaf.