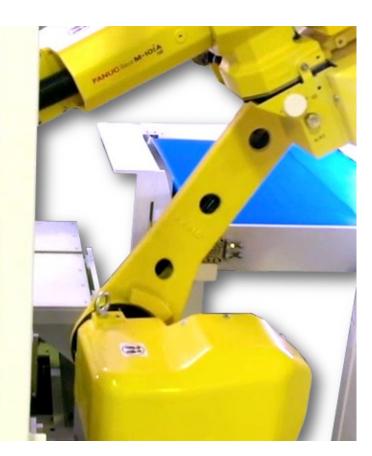

## **DESCRIPTION**

- 1 Frame-mounted arm allows for faster installation.
- 2 Conveyor to tray or Conveyor to L-rack unloading (must specify which combination of both at purchase).
- 3 High-reliability FANUC 6-axis robot.
- Precise and fast positioning for optimal throughput.
- **5** As an option, the machine can manage panels with interleaf.